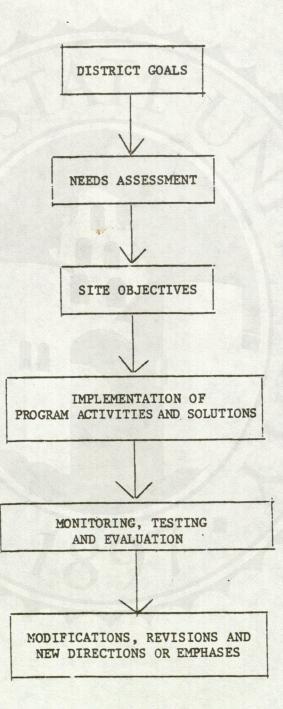

#### Introduction

In recent years, schools have been increasingly challenged by a growing number of programs and projects designed to meet a wide range of student, staff and community needs. Each of these programs and projects requires an assessment of needs, the establishment of goals and objectives, and an evaluation of the effectiveness of the effort. To attain the objectives and implement activities suggests the need for a system to bring all school programs under review for the purpose of establishing priorities. Such a system or process should facilitate planning for the improvement of the school program since the major areas for emphasis and attention would be identified, prioritized, and coordinated. The responsibility for the improvement of the school program is shared by all school staff, including the area assistant superintendent, the area operations manager, principal, vice principals, teachers, paraprofessionals, and other staff assigned to the site. The SITE EDUCATIONAL PLAN is designed to assist in meeting this responsibility.

#### Purpose

The purpose of the SITE EDUCATIONAL PLAN is twofold:

.It pulls together all the separate educational plans operative in the school, and

.it facilitates the identification, ranking, and coordination of the major areas of emphasis which will lead to improvement of the school program.