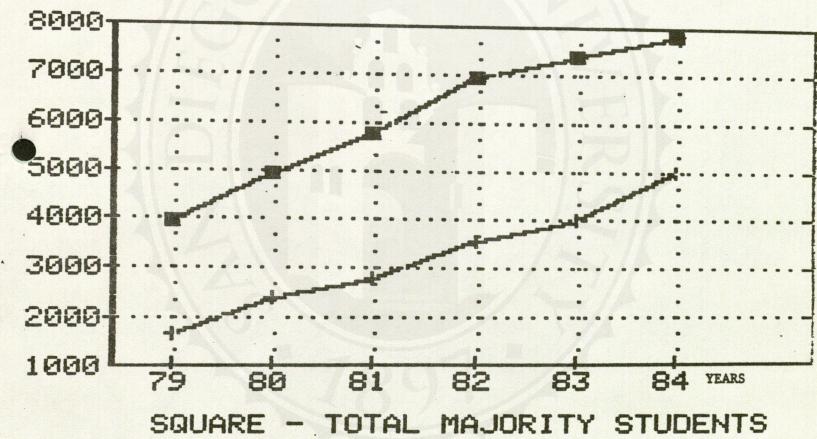

Table 2, Ethnic Report Summary for the Minority-Isolated Schools (preceding page) shows the majority/minority census enrollment for the 23 schools originally designated as minority-isolated in the 1977 court order from 1976 through the present. Its main purpose is to reflect the percentages of total district minority students enrolled in any of the 23 court-identified minority-isolated schools. The trend over time is recorded across the bottom row of the chart. From 1976 to the present, minority student enrollment in isolated schools has dropped from 40.4% to 29.5% for elementary students, 27.8% to 15.4% for secondary students and 34.9% to 23.6% for the district as a whole. From the 1982-83 school year to 1983-84, there was an increase of 292 minority students enrolled in isolated schools, coupled with an increase, over the same time period, of 270 majority students enrolled. At the same time, total districtwide enrollments of minorities were increasing, while majority enrollments were decreasing. The majority population in the minority-isolated schools has doubled since 1976 from 1,150 to 2,737. It should be noted that data from 1981 on reflect only 22 isolated schools instead of the original 23, as the O'Farrell Jr. High site was closed to become the School of Creative and Performing Arts (SCPA). This action was taken as part of the overall district integration plan.