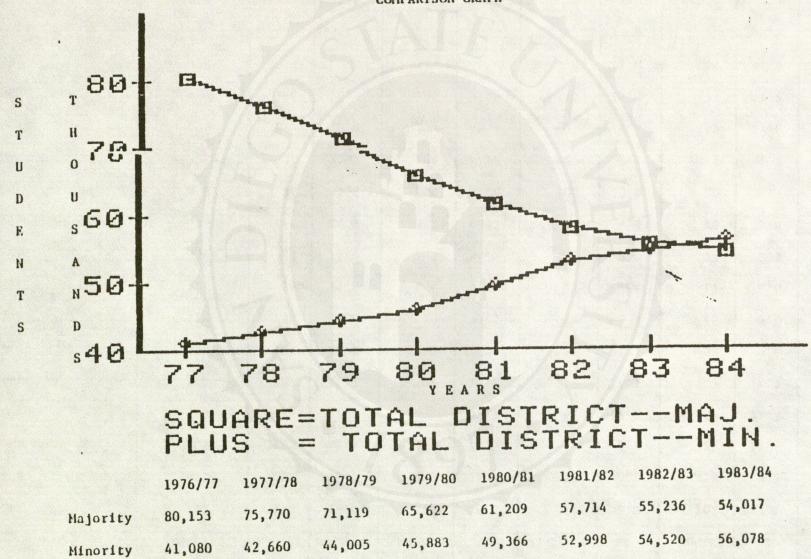

Table 1, Ethnic Report Summary--Total School District shows the enrollment trends for majority and minority students from school year 1976-77 through 1983-84. Since 1976, majority enrollment in elementary schools declined from 41,397 to 27,148; minority enrollment grew from 22,966 to 32,520. In secondary schools, majority enrollment declined from 37,914 to 26,733; while minority enrollment grew from 17,610 to 23,454. Overall, combined district figures show a majority student decline from 79,311 to 53,881, and a minority student increase from 40,576 to 55,974. For the first time, during the reporting period, the total minority enrollment has exceeded the majority enrollment. Perhaps it is also important to note that total district enrollment, for the first time since 1976-77, is up rather than continuing a downward trend. Percentagewise from 1977 to the present, minority enrollment districtwide has increased from 33.9% to 50.9%, while majority figures have decreased from 66.2% to 49.1%. Since the 1982-83 school year, the district lost 1,216 majority students (a decrease of

Table 2, Ethnic Report Summary for the Minority-Isolated Schools (preceding page) shows the majority/minority census enrollment for the 23 schools originally designated as minority-isolated in the 1977 court order from 1976 through the present. Its main purpose is to reflect the percentages of total district minority students enrolled in any of the 23 court-identified minority-isolated schools. The trend over time is recorded across the bottom row of the chart. From 1976 to the present, minority student enrollment in isolated schools has dropped from 40.4% to 29.5% for elementary students, 27.8% to 15.4% for secondary students and 34.9% to 23.6% for the district as a whole. From the 1982-83 school year to 1983-84, there was an increase of 292 minority students enrolled in isolated schools, coupled with an increase, over the same time period, of 270 majority students enrolled. At the same time, total districtwide enrollments of minorities were increasing, while majority enrollments were decreasing. The majority population in the minority-isolated schools has doubled since 1976 from 1,150 to 2,737. It should be noted that data from 1981 on reflect only 22 isolated schools instead of the original 23, as the O'Farrell Jr. High site was closed to become the School of Creative and Performing Arts (SCPA). This action was taken as part of the overall district integration plan.