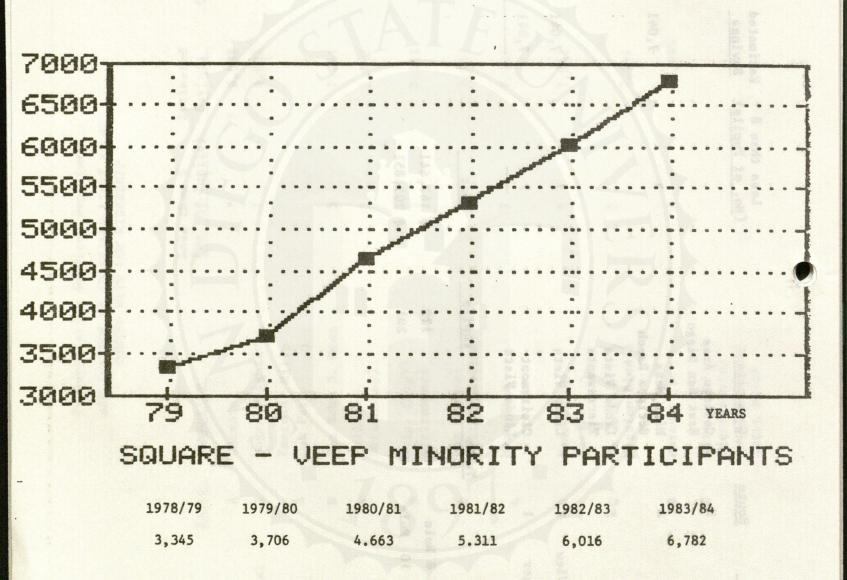

Table 2, Ethnic Report Summary for the Minority-Isolated Schools (preceding page) shows the majority/minority census enrollment for the 23 schools originally designated as minority-isolated in the 1977 court order from 1976 through the present. Its main purpose is to reflect the percentages of total district minority students enrolled in any of the 23 court-identified minority-isolated schools. The trend over time is recorded across the bottom row of the chart. From 1976 to the present, minority student enrollment in isolated schools has dropped from 40.4% to 29.5% for elementary students, 27.8% to 15.4% for secondary students and 34.9% to 23.6% for the district as a whole. From the 1982-83 school year to 1983-84, there was an increase of 292 minority students enrolled in isolated schools, coupled with an increase, over the same time period, of 270 majority students enrolled. At the same time, total districtwide enrollments of minorities were increasing, while majority enrollments were decreasing. The majority population in the minority-isolated schools has doubled since 1976 from 1,150 to 2,737. It should be noted that data from 1981 on reflect only 22 isolated schools instead of the original 23, as the O'Farrell Jr. High site was closed to become the School of Creative and Performing Arts (SCPA). This action was taken as part of the overall district integration plan.