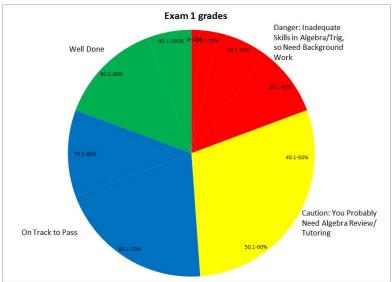

## Recommendations – Fall 2015

## **Recommendations:** Based on Exam 1 Scores

- Statistics showed past Math 124 performance on Exam 1 had an 80% predictive ability of Final grade
- Green shows a good performance, and Blue indicates you are in the correct class
- Yellow indicates serious deficiencies in Algebra and Trigonometry
  - Definitely need **serious help** (probably should be in Math 141)
  - Consider taking ALEKS online skills preparation
  - Attend Office hours for **lecture material** help
  - Use Math Learning Center in the Library or EOP Center
  - Obtain personal tutoring
- Red shows this class is currently above your skill set
  - Definitely need Math 141 (or even GMS 91)
  - Need **ALEKS** online skills preparation
  - This course at this stage is effectively a foreign language to you, so basic skills must be developed