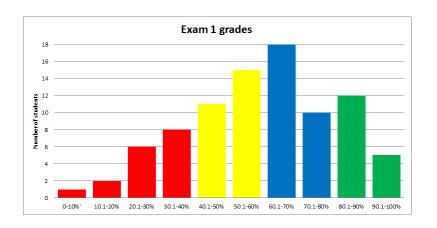

## Exam 1 Quiz Results – Fall 2015





## Exam 1 Results – Fall 2015



## Recommendations – Fall 2015

## **Recommendations:** Based on Exam 1 Scores

- Statistics showed past Math 124 performance on Exam 1 had an 80% predictive ability of Final grade
- Green shows a good performance, and Blue indicates you are in the correct class
- Yellow indicates serious deficiencies in Algebra and Trigonometry
  - Definitely need **serious help** (probably should be in Math 141)
  - Consider taking ALEKS online skills preparation
  - Attend Office hours for **lecture material** help
  - Use Math Learning Center in the Library or EOP Center
  - Obtain personal tutoring
- Red shows this class is currently above your skill set
  - Definitely need Math 141 (or even GMS 91)
  - Need **ALEKS** online skills preparation
  - This course at th